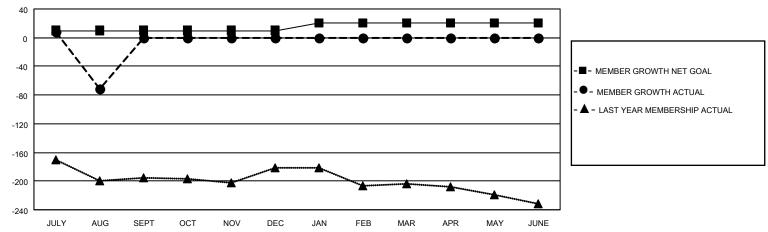

## District 301A3

| Results as | of. | 8/31 | 1202 |
|------------|-----|------|------|
|            |     |      |      |

| Clubs                 |               |           |               | Members               |                        |                         |                                                    |
|-----------------------|---------------|-----------|---------------|-----------------------|------------------------|-------------------------|----------------------------------------------------|
| RESULTS FOR 2021-2022 |               |           |               | RESULTS FOR 2021-2022 |                        |                         |                                                    |
| QUARTER               | NEW CLUB GOAL | NEW CLUBS | DROPPED CLUBS | QUARTER MEME          | EER GROWTH NET<br>GOAL | MEMBER GROWTH<br>ACTUAL | DROPPED<br>MEMBERS ACTUAL<br>(including transfers) |
| JULY/AUG/SEPT         | 1             | 0         | 5             | JULY/AUG/SEPT         | 10                     | 42                      | 112                                                |
| OCT/NOV/DEC           | 0             | 0         | 0             | OCT/NOV/DEC           | 0                      | 0                       | 0                                                  |
| JAN/FEB/MAR           | 1             | 0         | 0             | JAN/FEB/MAR           | 10                     | 0                       | 0                                                  |
| APR/MAY/JUNE          | 0             | 0         | 0             | APR/MAY/JUNE          | 0                      | 0                       | 0                                                  |

# GOALS AND ACTUAL MEMBERS CUMULATIVE

| DROPPED CLUBS: 5 |     | 8 CLUBS OF 38 ADDED 1 OR<br>MORE NEW MEMBERS | GENDER DISTRIBUTION       |              |  |
|------------------|-----|----------------------------------------------|---------------------------|--------------|--|
|                  |     | MORE NEW MEMBERS                             | MALE                      | 537 (53.17%) |  |
|                  |     |                                              | FEMALE                    | 473 (46.83%) |  |
| DROPPED MEMBERS  |     |                                              | NON BINARY                | 0 (0.00%)    |  |
| DE054050         | 0   |                                              | PREFER NOT TO ANSWER      | 0 (0.00%)    |  |
| DECEASED         | 2   |                                              |                           |              |  |
| CLUB CANCELLED   | 85  | CLICK HERE FOR CUMULATIVE                    | TOTAL FAMILY UNIT MEMBERS | 406          |  |
| OTHER            | 25  | MEMBERSHIP DATA                              |                           |              |  |
| TOTAL            | 112 |                                              | FAMILY MEMBERS PAYING HA  | LF DUES 263  |  |
|                  |     |                                              |                           |              |  |