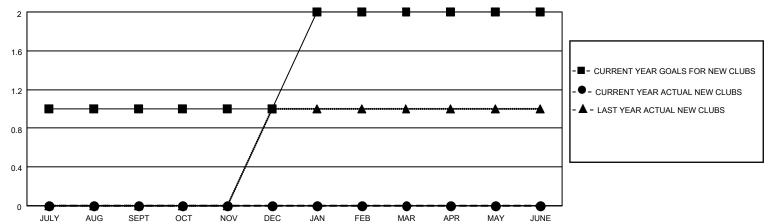

## District 301A3

| Results as | of. | 8/31 | 1202 |
|------------|-----|------|------|
|            |     |      |      |

| Clubs                 |               |           |               | Members               |                        |                         |                                                    |
|-----------------------|---------------|-----------|---------------|-----------------------|------------------------|-------------------------|----------------------------------------------------|
| RESULTS FOR 2021-2022 |               |           |               | RESULTS FOR 2021-2022 |                        |                         |                                                    |
| QUARTER               | NEW CLUB GOAL | NEW CLUBS | DROPPED CLUBS | QUARTER MEME          | EER GROWTH NET<br>GOAL | MEMBER GROWTH<br>ACTUAL | DROPPED<br>MEMBERS ACTUAL<br>(including transfers) |
| JULY/AUG/SEPT         | 1             | 0         | 5             | JULY/AUG/SEPT         | 10                     | 42                      | 112                                                |
| OCT/NOV/DEC           | 0             | 0         | 0             | OCT/NOV/DEC           | 0                      | 0                       | 0                                                  |
| JAN/FEB/MAR           | 1             | 0         | 0             | JAN/FEB/MAR           | 10                     | 0                       | 0                                                  |
| APR/MAY/JUNE          | 0             | 0         | 0             | APR/MAY/JUNE          | 0                      | 0                       | 0                                                  |

### GOALS AND ACTUAL NEW CLUBS CUMULATIVE